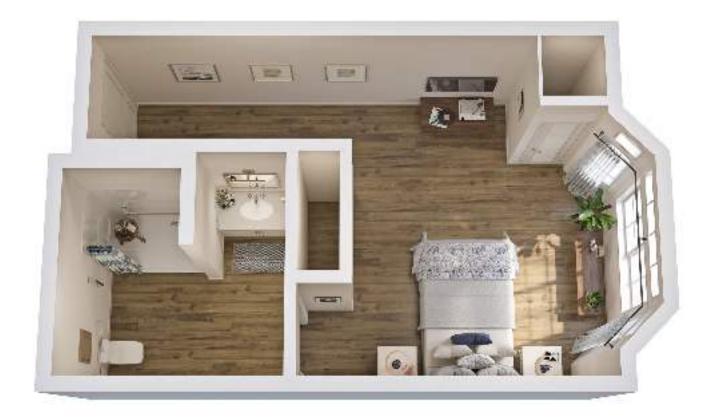

## PRIVATE **STUDIO**

## MEMORY CARE 402-434 SQ FT

## Studio • One Bathroom

Square footages are approximate and floor plan is not to scale. Pricing is subject to change until rental agreement is fully executed.

| Rm# |  |  |
|-----|--|--|
| \$  |  |  |

| MC- | 1e |
|-----|----|
|-----|----|